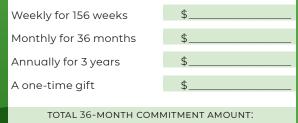

# **MY/OUR COMMITMENT**

I/WE PLAN TO GIVE ACCORDINGLY:

SEPTEMBER 2023---SEPTEMBER 2026