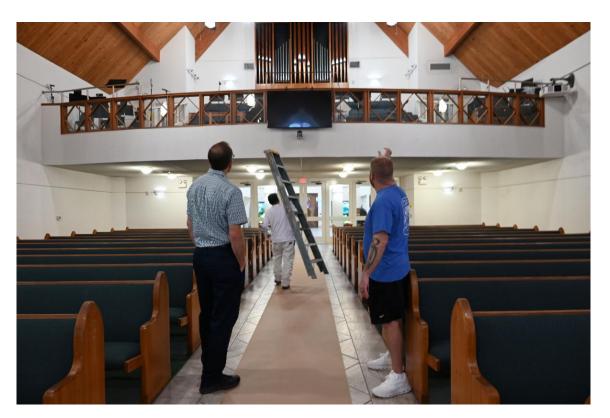

Additional Projects: The Worship Center painting project began TODAY. The Worship Center walls are being repainted the same shade of white as the church lobby. Doors throughout the church lobby area will be painted to match the doors at the entrance to the Worship Center. We are also working on updating the light switches and electrical outlets. Please be aware that there may be a few weeks where things are slightly out of place. Additionally, the exterior letters on the church building will be repainted black.