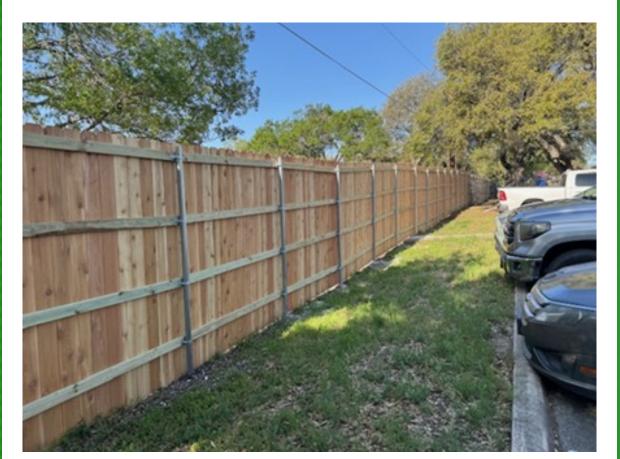

## NEXT Campus Improvements from Jeremy Gawf

April 22, 2025

**NEXT Campus Improvement:** This year sure is going by fast. Our first project is complete. If you haven't noticed we have a new 8-foot fence between the King George and Dove Houses. The new fence provides additional privacy and height, and it eliminates access between both properties.